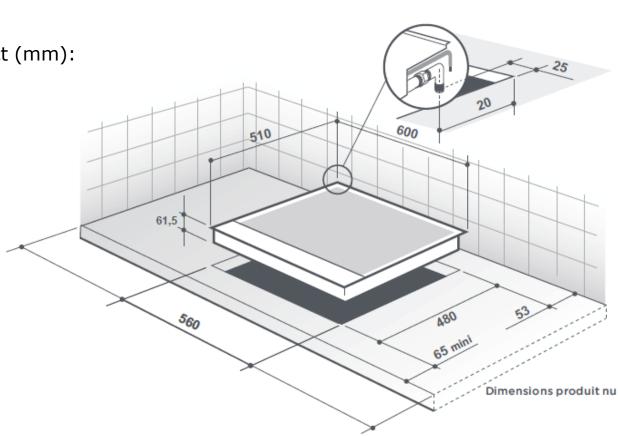

## **Dimensions**

Dimensions of overall product (mm):

H59 X W600 X D510

• Built in dimensions (mm):

W560 X D480

• Net weight (kg): 10.2

• Gross weight (kg): 11.4