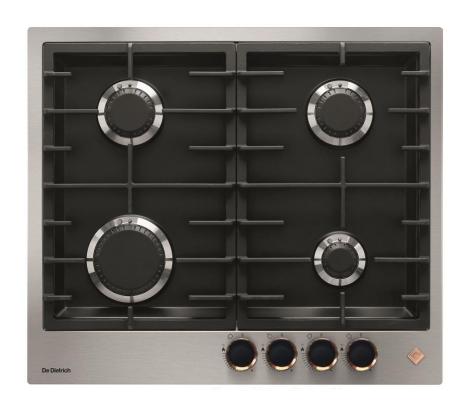

# 65CM 4 BURNER STAINLESS STEEL GAS HOB DPE7620XF

#### **Structure**

- Stainless steel
- Front knob control system
- 4 burner gas hob

Burner power

| Front left:      | Rapid      | 3000W |
|------------------|------------|-------|
| Rear left:       | Semi rapid | 1750W |
| Rear right:      | Rapid      | 1750W |
| Front right:     | Auxiliary  | 1000W |
| Total Gas power: |            | 7500W |

#### **Features**

- Integrated ignition
- Cast iron pan supports

\*Only available in LPG\*