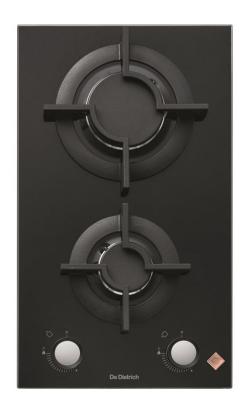

# 30CM 2 BURNER GAS HOB DPG7341BS

#### **Structure**

- Front knob control system
- Vitroceramic glass
- 2 burner gas hob

Burner power

Front: Semi rapid 1500W Rear: Rapid 3100W Total Gas power: 4600W

#### **Features**

- Integrated ignition
- Cast iron pan supports