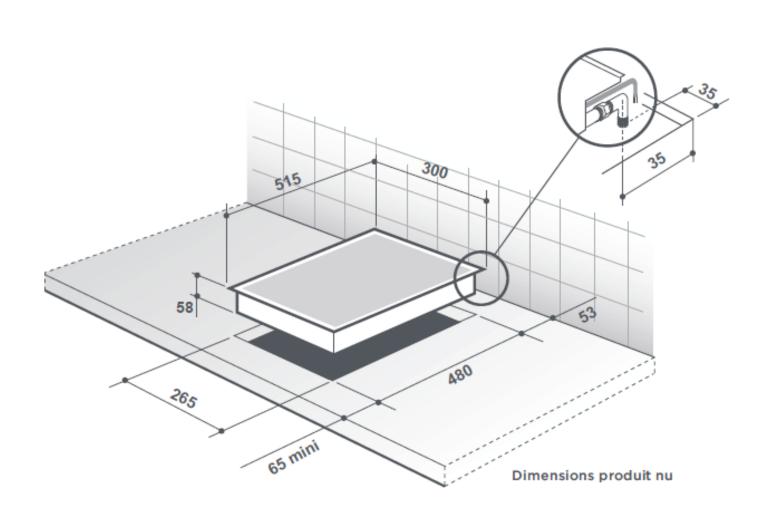

#### **Dimensions**

• Overall dimensions above worktop (mm): H9 X W300 X D520

• Overall dimensions below worktop (mm): H51 X W255 X D470

• Built in dimensions (mm): W265 X D490

• Net weight: 6.6kg

• Gross weight: 7.2kg