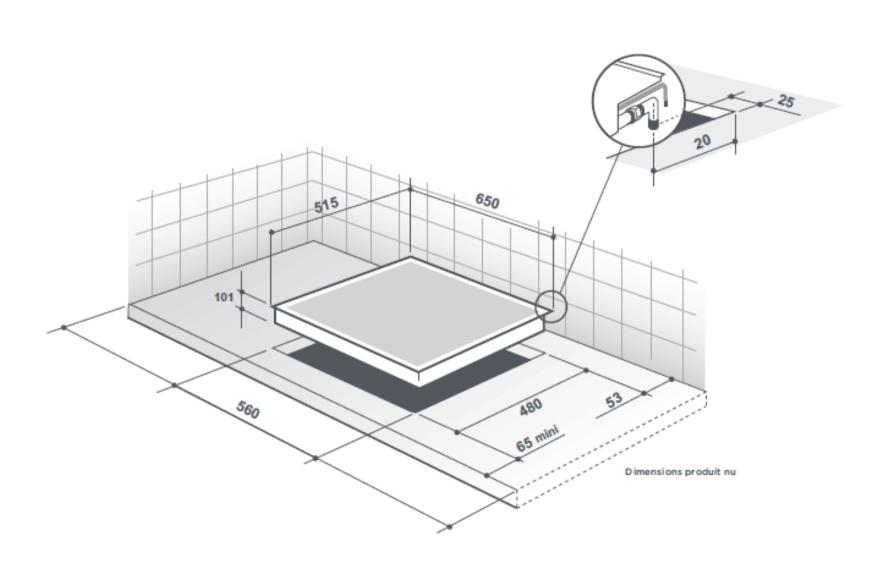

### **Dimensions**

 Dimensions of overall product (mm): H101 X W650 X D520

Built in dimensions (mm):
W560 x D480

• Net weight (kg): 12.5

• Gross weight (kg): 13.6