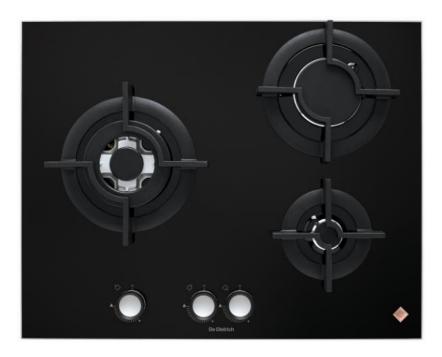

# 65CM 3 BURNER GAS HOB DPG7549BC

#### **Structure**

- Black tempered glass
- Front knob control system
- 3 burner gas hob

Burner power

Left: Triple crown 3600W Front right: Auxiliary 850W Rear right: Large rapid 3100W Total Gas power: 7550W

#### **Features**

- Integrated ignition
- Cast iron pan supports