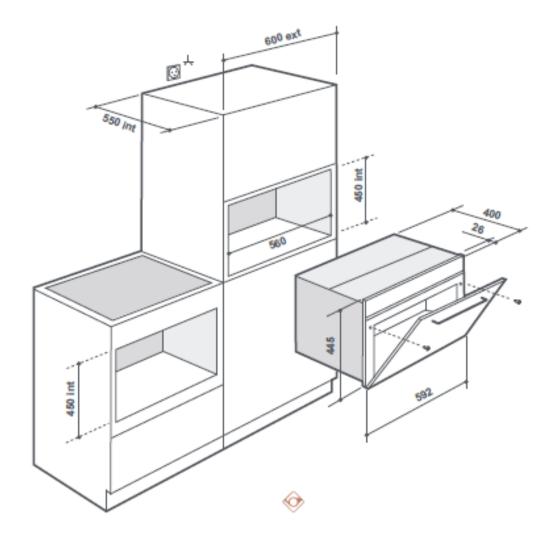

## Dimensions

- Dimensions of overall product (mm): H453 X W592 X D430
- Built in dimensions (mm): H450 X W560 X D550
- Net weight: 24
- Gross weight: 25