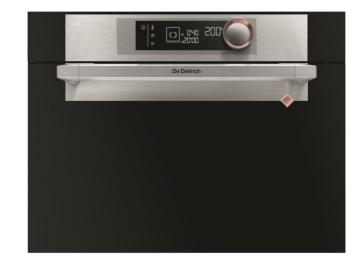

# 45CM STEAM OVEN DKV7340X

## Structure

- 29L Cavity
- Exclusive design in DX1 interface
- Black glass with brushed stainless steel

#### Features

- Knob control with white illuminated LED display
- 1L removable water tank
- Time recommendation Smart Assist program
- Memories program
- Auto stop safety feature