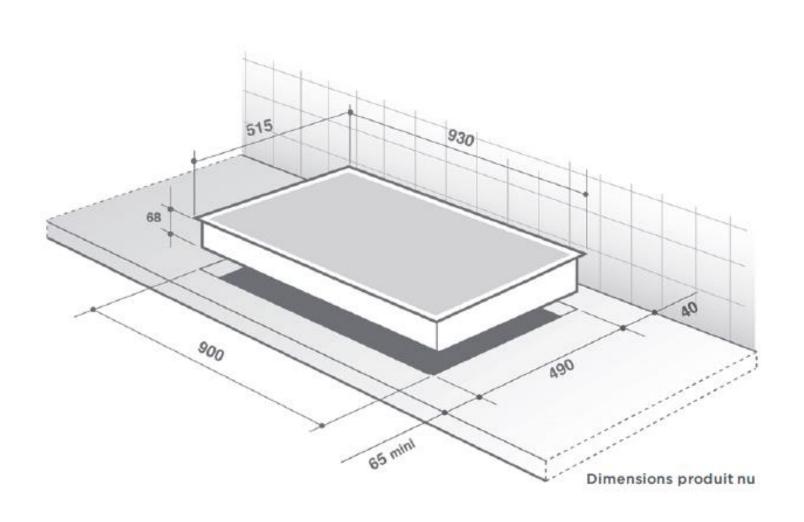

### **Dimensions**

• Dimensions of overall product (mm): H68 x W930 x D515

• Built in dimensions (mm): W900 x D490

• Net weight: 18kg

• Gross weight: 20kg