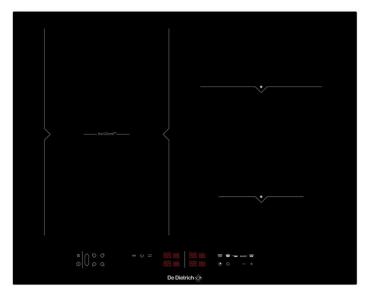

### **Structure**

- Intelligent touch control
- 4 independent zones

Left Horizone: 40cm x 23cm 3700W
Rear left: 16cm 2400W
Rear right: 23cm 3700W
Total hob power: 7400W

## **Functions**

- Direct access to Boost
- 4 boosters
- 4 x 99 minutes independent timer
- Quick access functions: Keep warm / Simmer
- Power tracker / Elapsed time / Recall
   / Automatic pan detection

#### **Features**

- 20 power levels per zone
- Dedicated locking touch with cleaning function
- 10 safety features
- Can be flush integrated