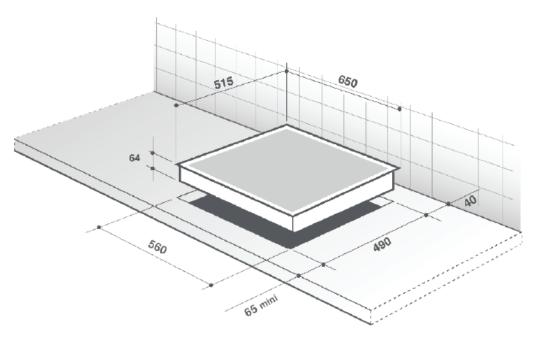

## Dimensions

- Dimensions of overall product (mm): 64X650X515
- Built in dimensions (mm): 560X490
- Net weight: 10.5kg
- Gross weight: 11kg