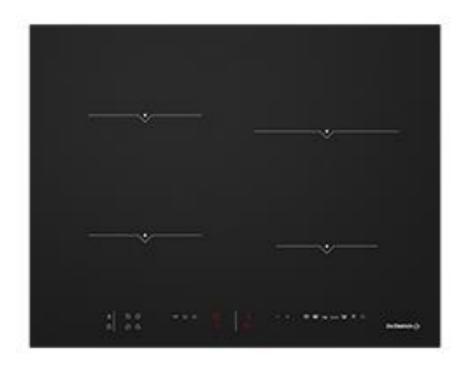

# 65CM 4 ZONE INDUCTION HOB DPI7650BU

## Structure

- Red digit LED intelligent touch controls
- 4 independent zones

| Front Left:      | 18cm | 2800W |
|------------------|------|-------|
| Back left:       | 18cm | 2800W |
| Front right:     | 16cm | 2000W |
| Back right:      | 23cm | 3100W |
| Total hob power: |      | 7400W |

## **Functions**

- Direct access to Boost
- 4 boosters
- 4 x 99 minutes independent timer
- 4 levels of adjustable quick access functions

#### Features

- Unique Concept: 4 max power to choose from: 3/3.6/4.6/7.4kW
- 15 power settings
- Dedicated locking touch with cleaning function
- 10 safety features