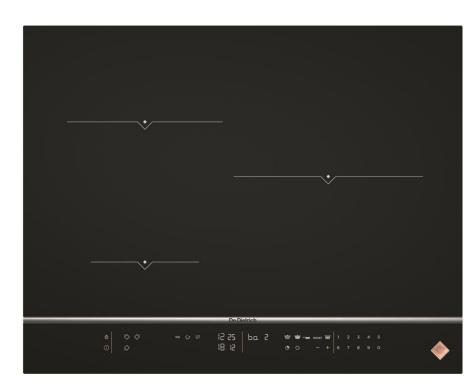

### **Structure**

- Intelligent touch control
- 3 independent zones

Front left: 16cm 2400W
Rear left: 23cm 3700W
Center right: 28cm 3700W
Total hob power: 7400W

## **Functions**

- Direct access to Boost
- 3 boosters
- 3 x 99 minutes independent timer
- 3 levels of adjustable quick access functions Keep warm/ Simmer/ Boost
- Power tracker / Elapsed time / Recall
   / Automatic pan detection

#### **Features**

- 20 power levels per zone
- Dedicated locking touch with cleaning function
- 10 safety features
- Can be flush integrated