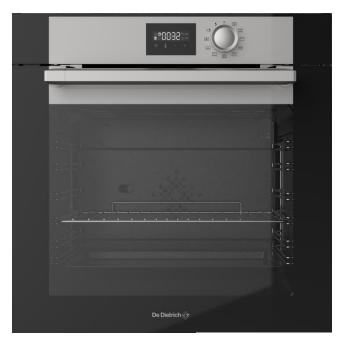

# 60CM ENAMEL OVEN DOE7210BM

#### **Structure**

- European Energy Labeling: A
- 73L Cavity
- Exclusive design in DX0 interface
- 6 levels chrome side racks
- Full Black Glass
- Soft Close

#### **Features**

- Knob control with white illuminated LED display
- 3 glass panels ventilated door
- Time recommendation Smart Assist program
- Memories program
- Auto stop safety feature